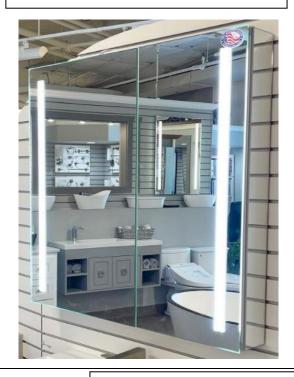

## **LED MEDICINE CABINET**

MODEL#: PHA 3330-2DOC (2)

# **PHAROS COLLECTION**

### **FEATURES:**

- ONE 21X30" FULLY MIRRORED LED DOOR. ONE 12X30" FULLY MIRRORED LED DOOR.
- THREE ADJUSTABLE 3/8" THICK HIGH POLISHED GLASS SHELVES. BEHIND DOORS.
- INFINITELY ADJUSTABLE SHELVING WITH LOCKDOWN MECHANISM (NO HOLES IN CABINET).
- 6000K (COOL WHITE) OR 3500K (WARM WHITE).
- BRIGHTNESS: 3300 LUMENS.
- JUNCTION BOX INCLUDED.
- LEFT DOOR HINGED LEFT, RIGHT DOOR HINGE RIGHT.
- 165-DEGREE PROPRIETARY SOFT CLOSE HEAVY DUTY HINGES.
- FULL GASKET BEHIND DOOR.
- HIGH RESOLUTION SILVER PLATE GLASS MIRRORS FRONT, BACK OF DOOR AND BACK WALL.
- BACK WALL MIRROR FULLY SEALED.

### **MIRROR FINISHES:**

FLAT POLISHED EDGE

**OVERALL SIZE DIMENSION:** 33" WIDE X 30" HIGH X 6 5/8" DEEP

**ROUGH OPENING DIMENSION:** 32 3/8" WIDE X 29 3/8" HIGH X 5 1/2"

DEEP

**DOOR THICKNESS: 13/16"** 